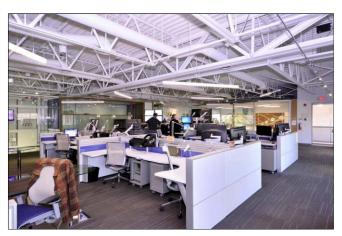

#### KEY FEATURES

- Zoned A1 (under land use contract). City supports re-zoning to I3 **Heavy Industrial**
- SECOND LEVEL: OFFICE FLOOR
  - Open area with large reception
  - Glass DIRTT walls that are highly adapted to accommodate any tenant's requirements
  - Presentation center
  - Fitness room
  - O Wine cellar and wet bar
  - O Executive washrooms & Lounge areas with bar fridges and dishwashers
- MAIN LEVEL: ENTRY/WAREHOUSE FLOOR
  - Area for open offices
  - O Fully outfitted, commercial kitchen with all appliances and most cookware
  - O Generous, well designed cafeteria for staff, guests, events
  - O Modern, completely outfitted production warehouse