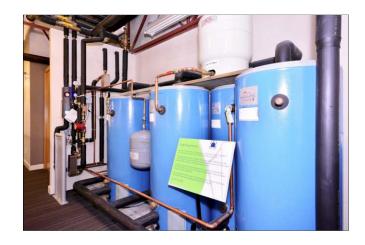

### PROPERTY DETAILS

- 3.18 Acre, Flat | Gated | Private | Fully serviced lot
- · Paved with multiple parking locations
- Easy access for semi-trailers with large loading docks and parking
- · DIRTT glass walls provides highly adaptable office layout
- · Solar power water system