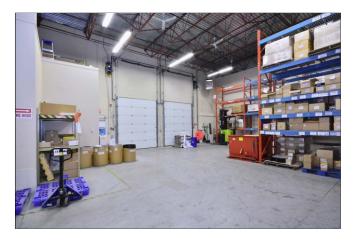

The rear of the main floor is an open warehouse with high ceilings, loading/unloading with two dock loading and two grade level overhead doors. Access for semi-trailers is excellent.

The majority of the furniture, fixtures and appliances are included in the sublease.

### PROPERTY DETAILS

- 3.18 Acre, Flat | Gated | Private | Fully serviced lot
- · Paved with multiple parking locations
- Easy access for semi-trailers with large loading docks and parking
- · DIRTT glass walls provides highly adaptable office layout
- · Solar power water system