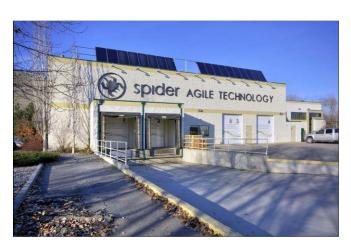

### PROPERTY DETAILS

- 3.18 Acre, Flat | Gated | Private | Fully serviced lot
- · Paved with multiple parking locations
- Easy access for semi-trailers with large loading docks and parking
- · DIRTT glass walls provides highly adaptable office layout
- · Solar power water system

The rear of the main floor is an open warehouse with high ceilings, loading/unloading with two dock loading and two grade level overhead doors. Access for semi-trailers is excellent.

The majority of the furniture, fixtures and appliances are included in the sublease.