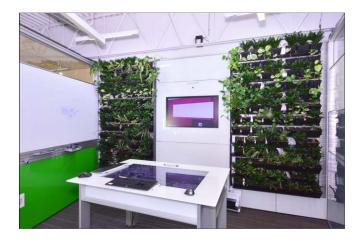

#### KEY FEATURES

- Zoned A1 (under land use contract). City supports re-zoning to I3 **Heavy Industrial**
- SECOND LEVEL: OFFICE FLOOR
  - Open area with large reception
  - Glass DIRTT walls that are highly adapted to accommodate any tenant's requirements
  - Presentation center
  - Fitness room
  - O Wine cellar and wet bar
  - O Executive washrooms & Lounge areas with bar fridges and dishwashers
- MAIN LEVEL: ENTRY/WAREHOUSE FLOOR
  - Area for open offices
  - O Fully outfitted, commercial kitchen with all appliances and most cookware
  - O Generous, well designed cafeteria for staff, guests, events
  - O Modern, completely outfitted production warehouse