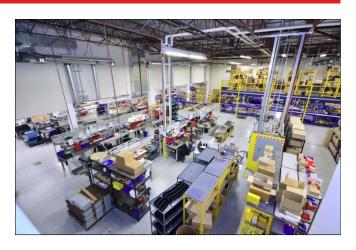

#### KEY FEATURES

- Zoned A1 (under land use contract). City supports re-zoning to I3 **Heavy Industrial**
- SECOND LEVEL: OFFICE FLOOR
  - Open area with large reception
  - Glass DIRTT walls that are highly adapted to accommodate any tenant's requirements
  - Presentation center
  - Fitness room
  - O Wine cellar and wet bar
  - O Executive washrooms & Lounge areas with bar fridges and dishwashers
- MAIN LEVEL: ENTRY/WAREHOUSE FLOOR
  - Area for open offices
  - O Fully outfitted, commercial kitchen with all appliances and most cookware
  - O Generous, well designed cafeteria for staff, guests, events
  - O Modern, completely outfitted production warehouse