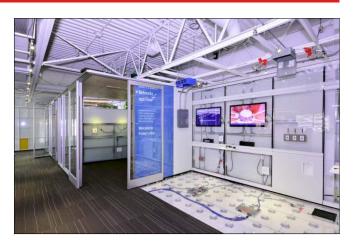

### PROPERTY DETAILS

- 3.18 Acre, Flat | Gated | Private | Fully serviced lot
- · Paved with multiple parking locations
- Easy access for semi-trailers with large loading docks and parking
- · DIRTT glass walls provides highly adaptable office layout
- · Solar power water system

#### KEY FEATURES

- Zoned A1 (under land use contract). City supports re-zoning to I3 **Heavy Industrial**
- SECOND LEVEL: OFFICE FLOOR
  - Open area with large reception
  - Glass DIRTT walls that are highly adapted to accommodate any tenant's requirements
  - Presentation center
  - Fitness room
  - O Wine cellar and wet bar
  - O Executive washrooms & Lounge areas with bar fridges and dishwashers
- MAIN LEVEL: ENTRY/WAREHOUSE FLOOR
  - Area for open offices
  - O Fully outfitted, commercial kitchen with all appliances and most cookware
  - O Generous, well designed cafeteria for staff, guests, events
  - O Modern, completely outfitted production warehouse