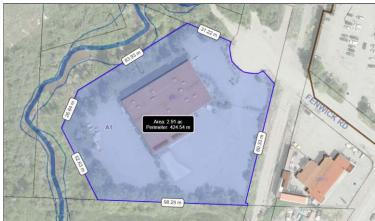

### LOCATION

Situated off Hwy 97 Kelowna, approximately 5 minutes north of Orchard Park Shopping Centre and 10 minutes from Kelowna downtown central & William Bennett Bridge. A private, gated, 3.18 acre flat site accessible via large maneuverable cul-de-sac in a lightly trafficked area.

### PROPERTY DETAILS

- 3.18 Acre, Flat | Gated | Private | Fully serviced lot
- · Paved with multiple parking locations
- Easy access for semi-trailers with large loading docks and parking
- · DIRTT glass walls provides highly adaptable office layout
- · Solar power water system