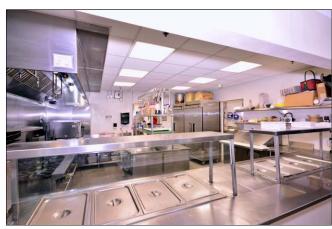

#### KEY FEATURES

- Zoned A1 (under land use contract). City supports re-zoning to I3 **Heavy Industrial**
- SECOND LEVEL: OFFICE FLOOR
  - Open area with large reception
  - Glass DIRTT walls that are highly adapted to accommodate any tenant's requirements
  - Presentation center
  - Fitness room
  - O Wine cellar and wet bar
  - O Executive washrooms & Lounge areas with bar fridges and dishwashers
- MAIN LEVEL: ENTRY/WAREHOUSE FLOOR
  - Area for open offices
  - O Fully outfitted, commercial kitchen with all appliances and most cookware
  - O Generous, well designed cafeteria for staff, guests, events
  - O Modern, completely outfitted production warehouse