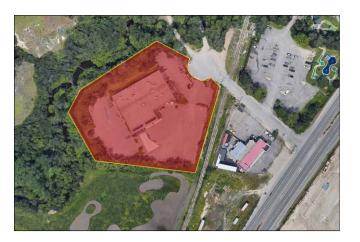

### LOCATION

Situated off Hwy 97 Kelowna, approximately 5 minutes north of Orchard Park Shopping Centre and 10 minutes from Kelowna downtown central & William Bennett Bridge. A private, gated, 3.18 acre flat site accessible via large maneuverable cul-de-sac in a lightly trafficked area.

### LOCATION