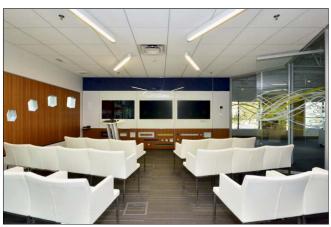

#### KEY FEATURES

- Zoned A1 (under land use contract). City supports re-zoning to I3 **Heavy Industrial**
- SECOND LEVEL: OFFICE FLOOR
  - Open area with large reception
  - Glass DIRTT walls that are highly adapted to accommodate any tenant's requirements
  - Presentation center
  - Fitness room
  - O Wine cellar and wet bar
  - O Executive washrooms & Lounge areas with bar fridges and dishwashers
- MAIN LEVEL: ENTRY/WAREHOUSE FLOOR
  - Area for open offices
  - O Fully outfitted, commercial kitchen with all appliances and most cookware
  - O Generous, well designed cafeteria for staff, guests, events
  - O Modern, completely outfitted production warehouse