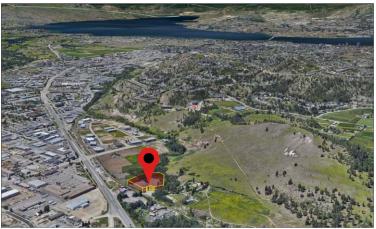

### LOCATION

Situated off Hwy 97 Kelowna, approximately 5 minutes north of Orchard Park Shopping Centre and 10 minutes from Kelowna downtown central & William Bennett Bridge. A private, gated, 3.18 acre flat site accessible via large maneuverable cul-de-sac in a lightly trafficked area.

### LOCATION