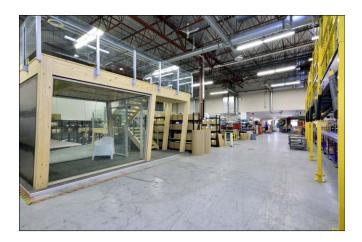

#### KEY FEATURES

- Zoned A1 (under land use contract). City supports re-zoning to I3 **Heavy Industrial**
- SECOND LEVEL: OFFICE FLOOR
  - Open area with large reception
  - Glass DIRTT walls that are highly adapted to accommodate any tenant's requirements
  - Presentation center
  - Fitness room
  - O Wine cellar and wet bar
  - O Executive washrooms & Lounge areas with bar fridges and dishwashers
- MAIN LEVEL: ENTRY/WAREHOUSE FLOOR
  - Area for open offices
  - O Fully outfitted, commercial kitchen with all appliances and most cookware
  - O Generous, well designed cafeteria for staff, guests, events
  - O Modern, completely outfitted production warehouse

The rear of the main floor is an open warehouse with high ceilings, loading/unloading with two dock loading and two grade level overhead doors. Access for semi-trailers is excellent.

The majority of the furniture, fixtures and appliances are included in the sublease.