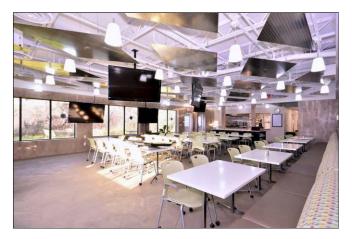

#### KEY FEATURES

- Zoned A1 (under land use contract). City supports re-zoning to I3 **Heavy Industrial**
- SECOND LEVEL: OFFICE FLOOR
  - Open area with large reception
  - Glass DIRTT walls that are highly adapted to accommodate any tenant's requirements
  - Presentation center
  - Fitness room
  - O Wine cellar and wet bar
  - O Executive washrooms & Lounge areas with bar fridges and dishwashers
- MAIN LEVEL: ENTRY/WAREHOUSE FLOOR
  - Area for open offices
  - O Fully outfitted, commercial kitchen with all appliances and most cookware
  - O Generous, well designed cafeteria for staff, guests, events
  - O Modern, completely outfitted production warehouse