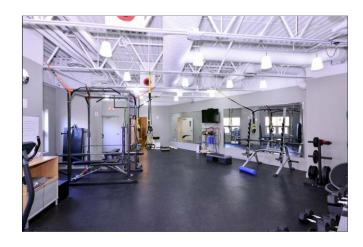

#### KEY FEATURES

- Zoned A1 (under land use contract). City supports re-zoning to I3 **Heavy Industrial**
- SECOND LEVEL: OFFICE FLOOR
  - Open area with large reception
  - Glass DIRTT walls that are highly adapted to accommodate any tenant's requirements
  - Presentation center
  - Fitness room
  - O Wine cellar and wet bar
  - O Executive washrooms & Lounge areas with bar fridges and dishwashers
- MAIN LEVEL: ENTRY/WAREHOUSE FLOOR
  - Area for open offices
  - O Fully outfitted, commercial kitchen with all appliances and most cookware
  - O Generous, well designed cafeteria for staff, guests, events
  - O Modern, completely outfitted production warehouse