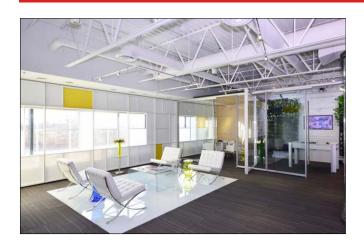

### OPPORTUNITY

28,339 sq. ft of exceptional space including warehouse, reception, offices, presentation room, commercial kitchen and cafeteria, wine room, executive washrooms and so much more.

#### KEY FEATURES

- Zoned A1 (under land use contract). City supports re-zoning to I3 **Heavy Industrial**
- SECOND LEVEL: OFFICE FLOOR
  - Open area with large reception
  - Glass DIRTT walls that are highly adapted to accommodate any tenant's requirements
  - Presentation center
  - Fitness room
  - O Wine cellar and wet bar
  - O Executive washrooms & Lounge areas with bar fridges and dishwashers
- MAIN LEVEL: ENTRY/WAREHOUSE FLOOR
  - Area for open offices
  - O Fully outfitted, commercial kitchen with all appliances and most cookware
  - O Generous, well designed cafeteria for staff, guests, events
  - O Modern, completely outfitted production warehouse