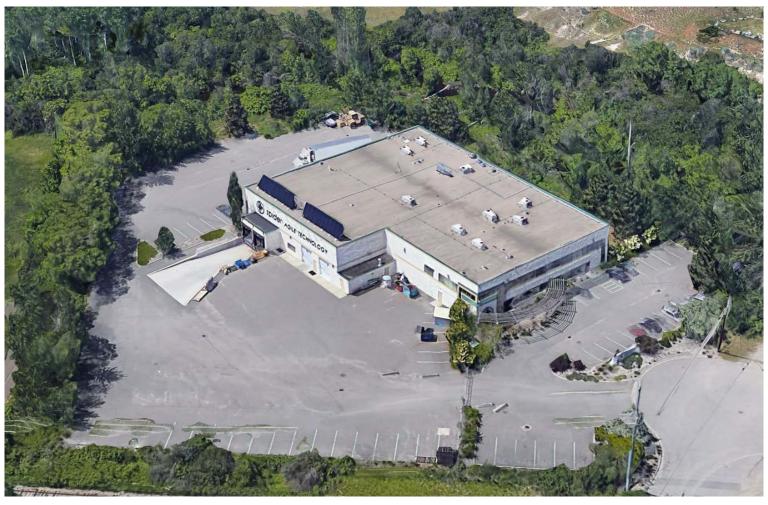

## 2821 Fenwick Road

DIRTT Construction, Gated, Modern Dream Facility

Lot lines for demonstration only. Actual lot lines and property boundaries to be verified by survey and municipal plans.

### OPPORTUNITY

28,339 sq. ft of exceptional space including warehouse, reception, offices, presentation room, commercial kitchen and cafeteria, wine room, executive washrooms and so much more.

### LOCATION

Situated off Hwy 97 Kelowna, approximately 5 minutes north of Orchard Park Shopping Centre and 10 minutes from Kelowna downtown central & William Bennett Bridge. A private, gated, 3.18 acre flat site accessible via large maneuverable cul-de-sac in a lightly trafficked area.

### PROPERTY DETAILS

- 3.18 Acre, Flat | Gated | Private | Fully serviced lot
- · Paved with multiple parking locations
- Easy access for semi-trailers with large loading docks and parking
- · DIRTT glass walls provides highly adaptable office layout
- · Solar power water system