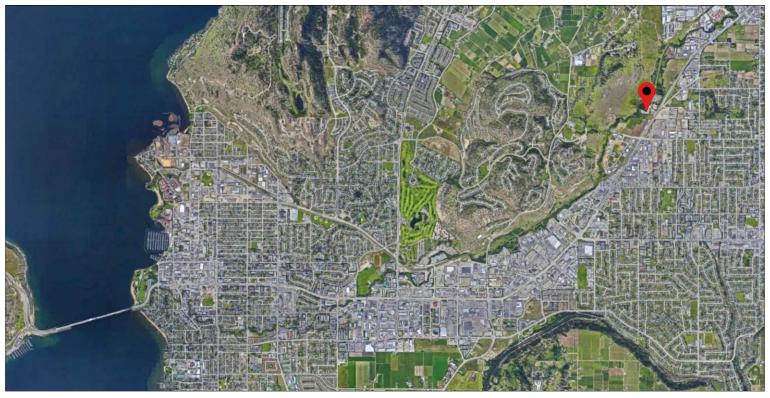

### LOCATION

Situated off Hwy 97 Kelowna, approximately 5 minutes north of Orchard Park Shopping Centre and 10 minutes from Kelowna downtown central & William Bennett Bridge. A private, gated, 3.18 acre flat site accessible via large maneuverable cul-de-sac in a lightly trafficked area.

### CIVIC DESCRIPTION

2821 Fenwick Road, Kelowna, BC