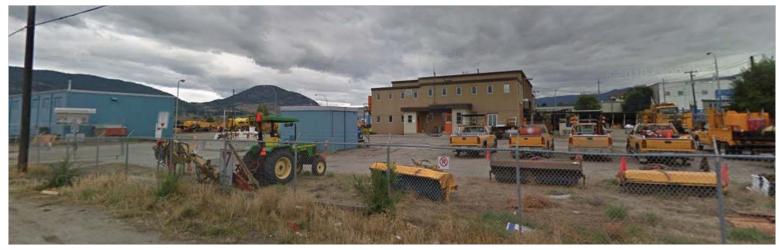

#### **PROPERTY DESCRIPTION**

The Property features ±27,000 sq. ft. of buildings located in the heart of Penticton's industrial area with excellent access and exposure. The property has exposure to Highway #97, and is minutes to Penticton Regional Airport and Okanagan Lake.