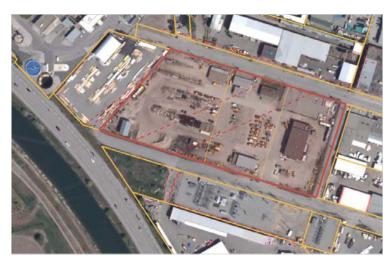

#### **PROPERTY DESCRIPTION**

The Property features ±27,000 sq. ft. of buildings located in the heart of Penticton's industrial area with excellent access and exposure. The property has exposure to Highway #97, and is minutes to Penticton Regional Airport and Okanagan Lake.

#### SITE SIZE

5.277 acres

**ASKING PRICE** \$4,600,000

**PROPERTY TAXES (2018)** \$31,236.72

Bill Randall Personal Real Estate Corporation Senior Vice President 604 608 5967 bill.randall@cushwake.com Rob Archibald Royal Lepage 1 250 717 6688 robarchibald@shaw.ca