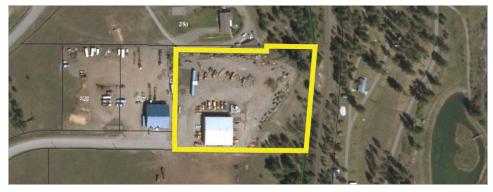

### LEGAL DESCRIPTION

Lot 9 District Lot 932 Kamloops Division Yale District Plan KAP71238 PID: 025-420-364

BUILDING SIZE 10,000 sf newly constructed building

# SITE SIZE

4.102 acres

ASKING PRICE \$950,000