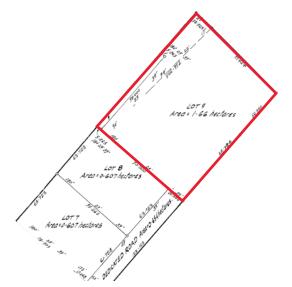

### LEGAL DESCRIPTION

Lot 9 District Lot 932 Kamloops Division Yale District Plan KAP71238 PID: 025-420-364

BUILDING SIZE 10,000 sf newly constructed building

# SITE SIZE

4.102 acres

ASKING PRICE \$950,000