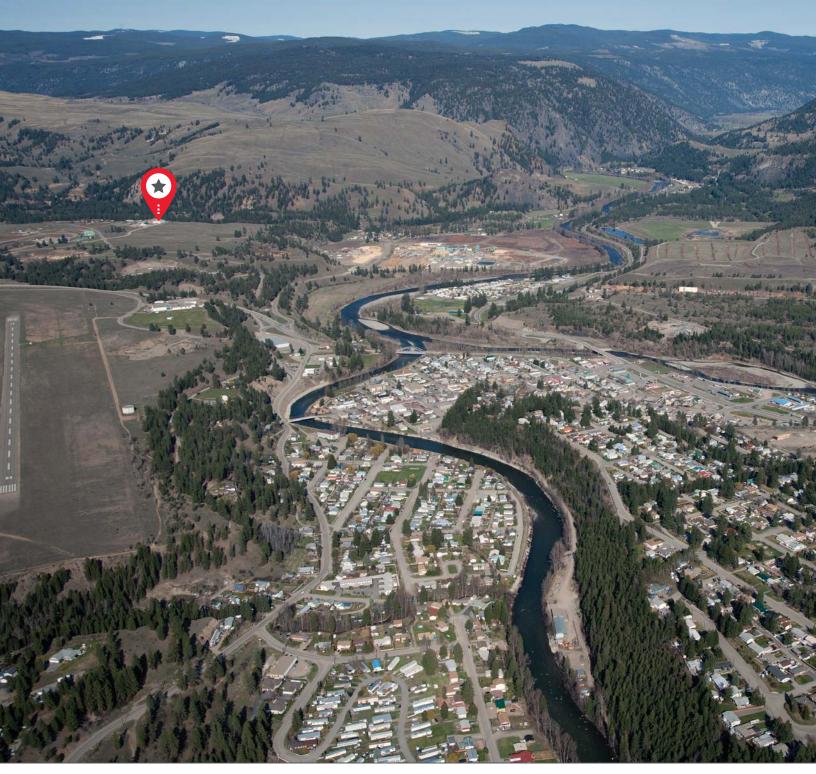

### LOCATION

Princeton is a town in the Similkameen region of southern British Columbia where the Tulameen and Similkameen Rivers converge and is perfectly located an hour from the South Okanagan and three hours from the lower mainland.