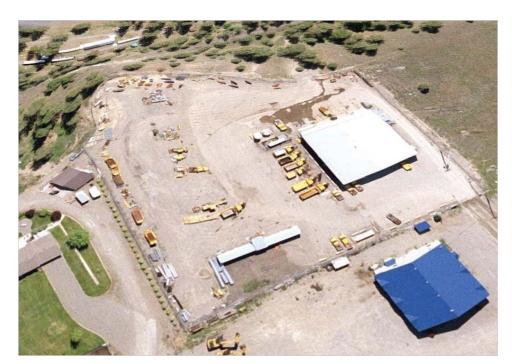

### LEGAL DESCRIPTION

Lot 9 District Lot 932 Kamloops Division Yale District Plan KAP71238 PID: 025-420-364

BUILDING SIZE 10,000 sf newly constructed building

# SITE SIZE

4.102 acres

ASKING PRICE \$950,000