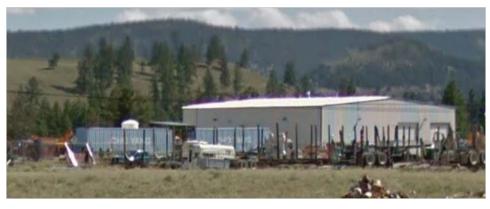

### LEGAL DESCRIPTION

Lot 9 District Lot 932 Kamloops Division Yale District Plan KAP71238 PID: 025-420-364

BUILDING SIZE 10,000 sf newly constructed building

# SITE SIZE

4.102 acres

ASKING PRICE \$950,000