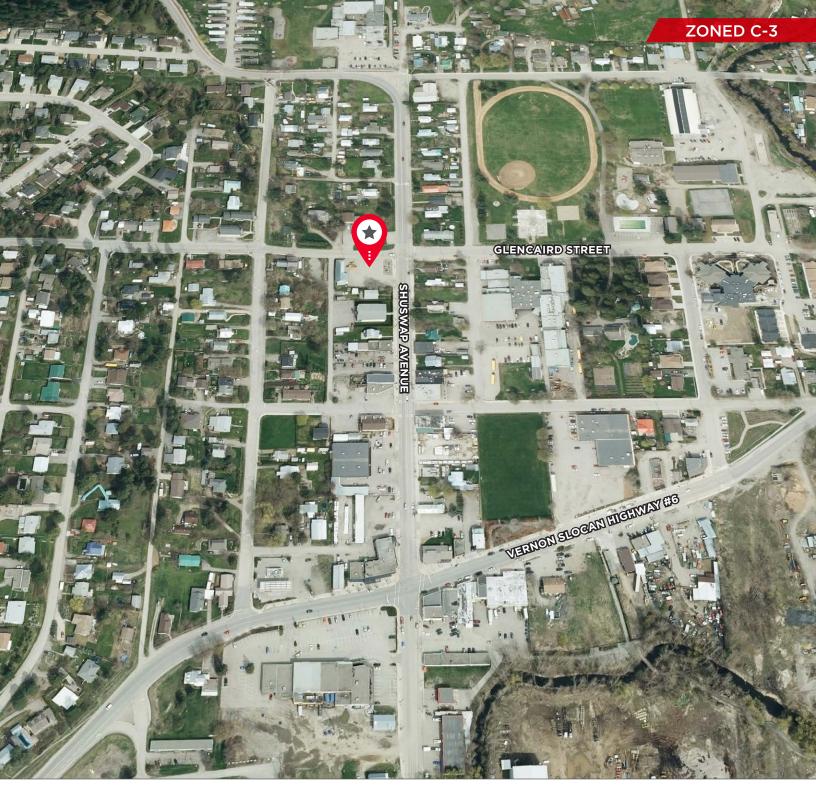

## FOR SALE **2006 GLENCAIRD STREET** LUMBY, BC 2,386 SF BUILDING ON 0.423 ACRES

Bill Randall Personal Real Estate Corporation Senior Vice President 604 608 5967 bill.randall@cushwake.com Rob Archibald Royal LePage 1 250 717 6688 robarchibald@shaw.ca

#### LOCATION

The community of Lumby, BC is located at the north end of the beautiful Okanagan Valley at the edge of the Monashee Mountains. It's only 25 km east of the city of Vernon and only fifty minutes from Kelowna International Airport. Downtown Lumby offers a healthy selection of business all within reach of a small town.

#### ZONING

C-3 (Mixed Commercial Zone)