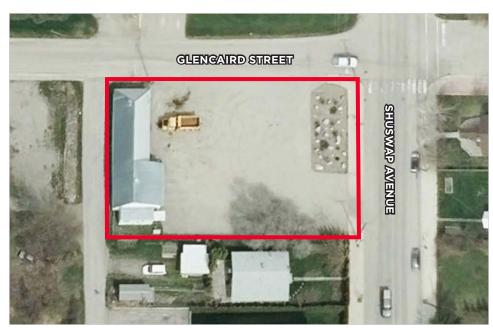

### **BUILDING SIZE**

2,386 sf

SITE SIZE 0.423 acres

ASKING PRICE

\$250,000

COMMENTS Phase 1 environmental report available

**Bill Randall** Personal Real Estate Corporation Senior Vice President 604 608 5967 bill.randall@cushwake.com